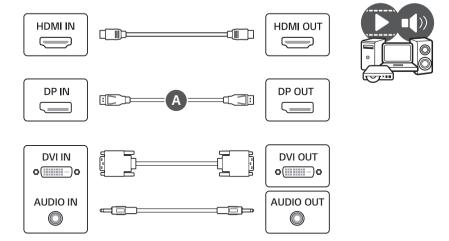

## LG Digital Signage

(MONITOR SIGNAGE)

55VL5F 55VL7F

🕀 Depending on country / Závisí na zemi / Afhængigt af landet / En función del país / Maan mukaan / Selon pays / Abhängig vom Land / Ανάλογα με τη χώρα / Országfüggő / Tergantung pada negaranya / A seconda del Paese / Елге байланысты / 지역에 따라 다름 / Afhankelijk van het land / Avhengig av land / Zależnie od kraju / Dependendo do país / В зависимости от страны / Závisí od krajiny / Beroende på land / 視國家・地區而定 / Ülkeye bağlı / Залежно від країни / Mamlakatga bogʻliq ravishda / 国によって異なります。