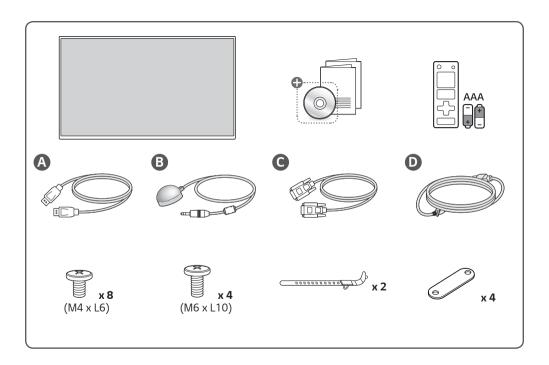

## LG Digital Signage

(MONITOR SIGNAGE)

55VL5F 55VL7F





🕀 Depending on country / Závisí na zemi / Afhængigt af landet / En función del país / Maan mukaan / Selon pays / Abhängig vom Land / Ανάλογα με τη χώρα / Országfüggő / Tergantung pada negaranya / A seconda del Paese / Елге байланысты / 지역에 따라 다름 / Afhankelijk van het land / Avhengig av land / Zależnie od kraju / Dependendo do país / В зависимости от страны / Závisí od krajiny / Beroende på land / 視國家・地區而定 / Ülkeye bağlı / Залежно від країни / Mamlakatga bogʻliq ravishda / 国によって異なります。









▶ Worldwide : www.lg.com/id-manual ▶ 한국 : www.lgservice.co.kr ▶ SuperSign : http://partner.lge.com

**ENGLISH** 

You can download more detailed information on our website by searching the model number provided on the cover page.

number provided on the cover page.

한국어 표지의 모델명을 웹 사이트에서 검색하면 보다 상세한