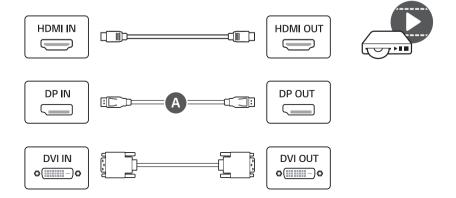

omslaget.

台灣語

您可以透過搜尋封面頁上提供的型號,在我們的網站上下載更詳細的資訊。

**TÜRKÇE** 

Kapak sayfasında verilen model numarasını aratarak web sitemiz

üzerinden daha ayrıntılı bilgi indirebilirsiniz.

**УКРАЇНСЬКА** 

Докладніші відомості можна завантажити на нашому веб-сайті за номером

моделі. вказаним на обкладинці.

O'ZBEKCHA

Mugova sahifasida taqdim etilgan model ragamini gidirish orgali batafsilrog ma'lumotni

yuklab olishingiz mumkin.

日本語

表紙のモデル番号をLGEのWebサイトで検索することで詳細な情報をダウン

ロードすることができます。

באפשרותך להוריד מידע מפורט יותר מהאתר שלנו על-ידי חיפוש מספר הדגם שמופיע בעמוד הראשי.

בו יונ באפשו זונן להווריו מידע מפורט יוונו מהאונו שלנו על-ידי וויפוש מספר הדגם שמופיע בעמור הדא

العربية يُمكنك تنزيل معلومات أكثر تفصيلاً على موقعنا الإلكتروني من خلال البحث عن رقم الطراز المُقدم على صفحة الغلاف.





















•





•



















**(** 











**(** 













4













**(** 













(TAIWAN ONLY)

## 限用物質含有情況標示聲明書

| 設備名稱:LCD 顯示器·型號(型式): |            |      |      |        |       |        |
|----------------------|------------|------|------|--------|-------|--------|
|                      | 限用物質及其化學符號 |      |      |        |       |        |
| 單元                   | 鉛          | 汞    | 鎘    | 六價鉻    | 多溴聯苯  | 多溴二苯醚  |
|                      | (Pb)       | (Hg) | (Cd) | (Cr+6) | (PBB) | (PBDE) |
| 電路板                  | -          | 0    | 0    | 0      | 0     | 0      |
| 外殼                   | 0          | 0    | 0    | 0      | 0     | 0      |
| 金屬支架                 | -          | 0    | 0    | 0      | 0     | 0      |
| 玻璃面板                 | -