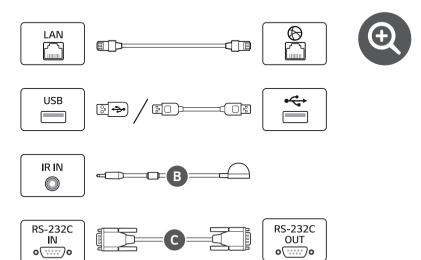

## LG Digital Signage

(MONITOR SIGNAGE)

55VL5F 55VL7F

🕀 Depending on country / Závisí na zemi / Afhængigt af landet / En función del país / Maan mukaan / Selon pays / Abhängig vom Land / Ανάλογα με τη χώρα / Országfüggő / Tergantung pada negaranya / A seconda del Paese / Елге байланысты / 지역에 따라 다름 / Afhankelijk van het land / Avhengig av land / Zależnie od kraju / Dependendo do país / В зависимости от страны / Závisí od krajiny / Beroende på land / 視國家・地區而定 / Ülkeye bağlı / Залежно від країни / Mamlakatga bogʻliq ravishda / 国によって異なります。