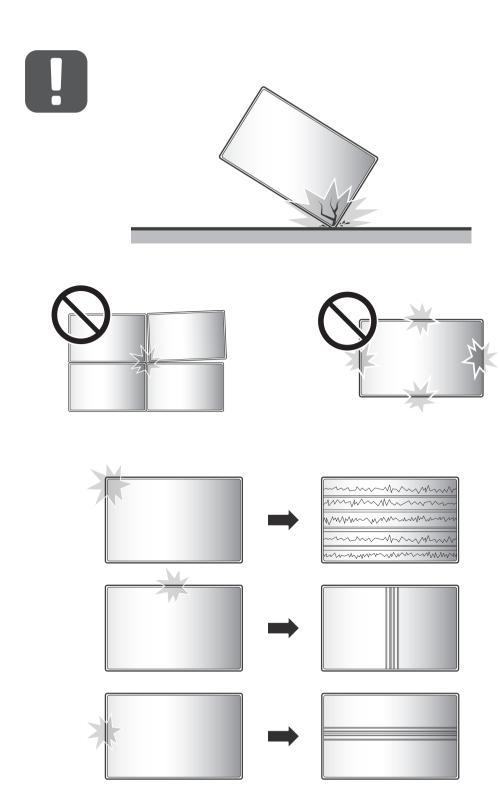

anges på omslaget.

台灣語

您可以透過搜尋封面頁上提供的型號,在我們的網站上下載更詳細的資訊。

**TÜRKÇE** 

Kapak sayfasında verilen model numarasını aratarak web sitemiz

üzerinden daha ayrıntılı bilgi indirebilirsiniz.

**УКРАЇНСЬКА** 

Докладніші відомості можна завантажити на нашому веб-сайті за номером

моделі. вказаним на обкладинці.

O'ZBEKCHA

Mugova sahifasida taqdim etilgan model ragamini gidirish orgali batafsilrog ma'lumotni

yuklab olishingiz mumkin.

日本語

表紙のモデル番号をLGEのWebサイトで検索することで詳細な情報をダウン

ロードすることができます。

באפשרותך להוריד מידע מפורט יותר מהאתר שלנו על-ידי חיפוש מספר הדגם שמופיע בעמוד הראשי.

בו יונ באפשו זונן להווריו מידע מפורט יוונו מהאונו שלנו על-ידי וויפוש מספר הדגם שמופיע בעמור הדא

العربية يُمكنك تنزيل معلومات أكثر تفصيلاً على موقعنا الإلكتروني من خلال البحث عن رقم الطراز المُقدم على صفحة الغلاف.





















•





•



















**(** 











**(** 













4













**(** 













(TAIWAN ONLY)

## 限用物質含有情況標示聲明書

| 設備名稱:LCD 顯示器·型號(型式): |            |      |      |        |       |        |
|----------------------|------------|------|------|--------|-------|--------|
|                      | 限用物質及其化學符號 |      |      |        |       |        |
| 單元                   | 鉛          | 汞    | 鎘    | 六價鉻    | 多溴聯苯  | 多溴二苯醚  |
|                      | (Pb)       | (Hg) | (Cd) | (Cr+6) | (PBB) | (PBDE) |
| 電路板                  | -          | 0    | 0    | 0      | 0     | 0      |
| 外殼                   | 0          | 0    | 0    | 0      | 0     | 0      |
| 金屬支架                 | -          | 0    | 0    | 0      | 0     | 0      |
| 玻璃面板                 | -